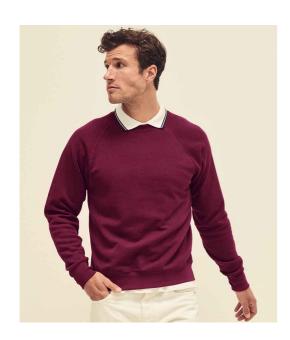

## SS8 Fruit of the Loom

Fruit of the Loom Classic Raglan Sweatshirt

Sizes: S - 4XL

Material: 80% cotton/20% polyester.\*

Weight: White and Heather Grey 260 gsm, Cols 280 gsm

## **Features**

- Cotton/Lycra® ribbed collar, cuffs and hem.
- Taped neck.

- Twin needle stitching.
- Cut out label.

| Black           | White             | Mineral<br>Blue | Deep Navy | Heather<br>Navy | Navy           | Royal Blue | Purple | Bottle<br>Green | Kelly Green | Classic<br>Olive | Heather<br>Green |
|-----------------|-------------------|-----------------|-----------|-----------------|----------------|------------|--------|-----------------|-------------|------------------|------------------|
|                 |                   |                 |           |                 |                |            |        |                 |             |                  |                  |
| Dark<br>Heather | Light<br>Graphite | Heather<br>Grey | Red       | Burgundy        | Heather<br>Red | Light Pink |        |                 |             |                  |                  |