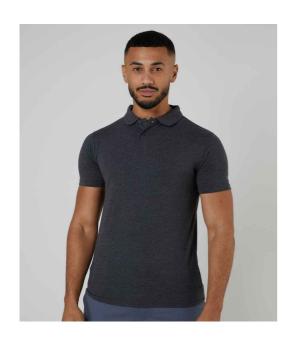

#### JP001 Just Polos

AWDis Tri-Blend Polo Shirt

Sizes: S - XXL

Material: 50% polyester/25% viscose/25% cotton.\*

Weight: 200 gsm

### **Features**

- Soft touch single jersey.
- Stylish fit.
- Self fabric collar.
- Taped neck.

- Two self colour button placket.
- Twin needle sleeves and hem.
- Unbranded size label.