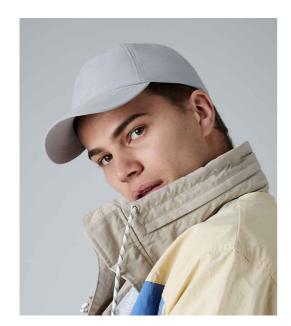

## **BB187 Beechfield**

Beechfield Outdoor 6 Panel Cap

Sizes: ONE

Material: 100% ripstop nylon.

## **Features**

- Waterproof and breathable fabric.
- Polyester Coolmax® sweatband.
- 6 panel.

- Pre-curved peak.
- Adjustable webbing and clip closure.
- Tear out label.

| 4     | 4    | •           |            |
|-------|------|-------------|------------|
| Black | Navy | Olive Green | Light Grey |