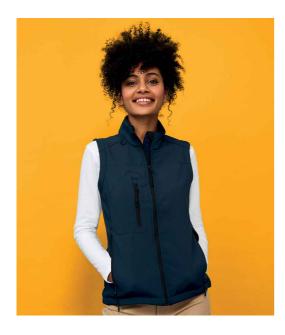

## 46801 SOL'S

SOL'S Ladies Rallye Soft Shell Bodywarmer

Sizes: Material: S - XXL Three layer stretch soft shell.

## Features

- 94% polyester/6% elastane outer.
- Polyester fleece backed.
- Mesh lined front body panels.
- Shower resistant, windproof and breathable.
- Shaped fit.
- Taped neck.

- Collar high full length zip with chin guard and inner zip guard.
- Right chest zip pocket.
- Two front zip pockets.
- Adjustable drawcord hem.
- Drop hem.
- Access for decoration.