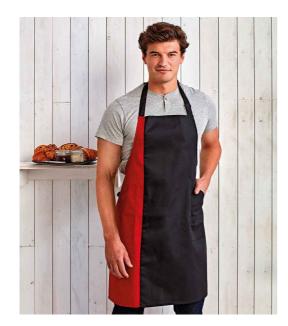

## **PR162 Premier**

Premier Contrast Bib Apron

Sizes: ONE

Material: 65% polyester/35% cotton twill.

Weight: 195 gsm

## **Features**

- Easy care fabric.
- 1/3 contrast panel.
- Self fabric neck tie with sliding, adjustable buckle.
- Two side pockets with slanted entry.
- Self fabric 90cm ties.

- · Width 72cm.
- · Length 86cm.
- Industrial laundry 85°C.
- Domestic wash 60°C.