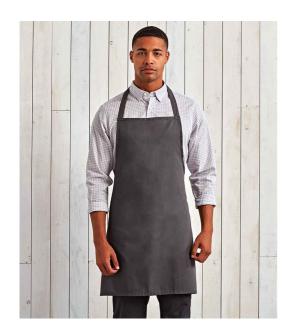

## **PR165 Premier**

Premier Essential Bib Apron

Sizes: ONE

Material: 65% polyester/35% cotton twill.\*

Weight: 170 gsm

## **Features**

- Black 80% polyester/20% cotton twill.
- Easy care fabric.
- Self fabric neck tie.
- Self fabric 75cm ties.
- Width 67cm.
- Length 78cm.
- Domestic wash 60°C.

| Black | White | Navy | Royal Blue | Dark Grey | Red |
|-------|-------|------|------------|-----------|-----|