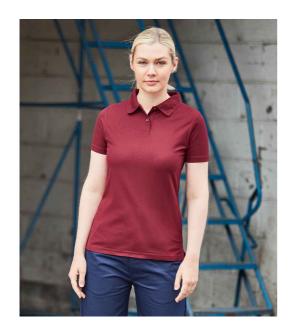

## **RX105F Pro RTX**

Pro RTX Ladies Pro Polyester Polo Shirt

Sizes: XS - XXL

Material: 100% polyester.

Weight: 200 gsm

## **Features**

• Spun polyester piqué knit.

• Soft cotton feel fabric.

• Ladies fit.

• Ribbed collar.

• Taped neck.

 Two self colour button placket.

• Spare button.

• Twin needle stitching.

• 60°C wash.