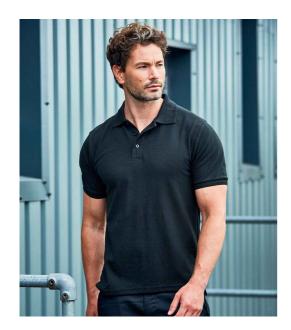

## **RX110 Pro RTX**

Pro RTX Pro Premium Piqué Polo Shirt

Sizes: XS - 4XL

Material: 50% cotton/50% polyester.

Weight: 250 gsm

## **Features**

• Ribbed collar and cuffs.

• Taped side vents.

• Taped neck.

• Twin needle stitching.

• Three self colour button placket.

• 60°C wash.

| <b>4</b> * |      |            | 1        |  |  |
|------------|------|------------|----------|--|--|
| Black      | Navy | Royal Blue | Charcoal |  |  |