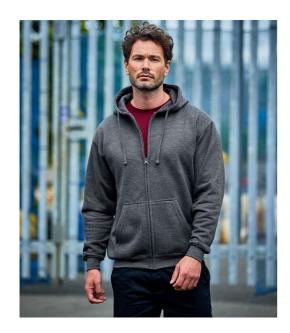

## RX351 Pro RTX

PRO RTX Pro Zip Hoodie

Sizes: S - 4XL

Material: 55% polyester/45% cotton.

Weight: 300 gsm

## **Features**

- Brushed back fleece.
- Brasilea baok liceo
- Lined hood.

Modern fit.

- Self colour adjustable drawcord.
- Full length YKK zip.

- Front pouch pockets.
- Ribbed cuffs and hem.
- Twin needle stitching.
- 60°C wash.