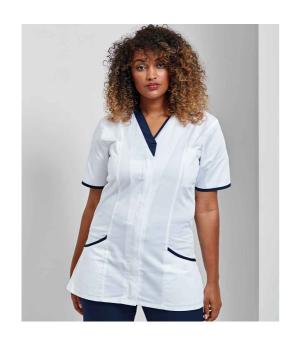

## **PR605 Premier**

Premier Ladies Daisy Healthcare Tunic

Sizes: 8 - 24

Material: 65% polyester/35% cotton twill.

Weight: 195 gsm

## **Features**

- Easy care fabric.
- V neck with contrast trim.
- Covered front zip closure with popper above.
- Side and back pleats for fitted styling.
- Curved front pockets with contrast piped edge.

- Two PU lined pen pockets.
- Industrial laundry 85°C.
- Domestic wash 60°C.
- Co-ordinates with PR514