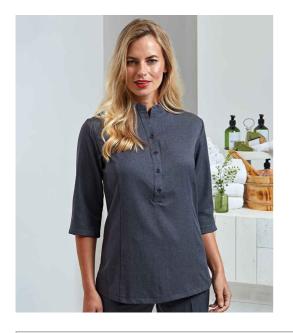

## PR685 Premier Premier Ladies Verbena Tunic

Sizes: Material: Weight: 8 - 24 100% polyester. 160 gsm

### Features

- Easy care fabric.
- Soft linen fabric feel.
- Grandad style collar.
- Four button closure.
- Three quarter sleeves.
- Princess seams.
- Side vents.
- Machine washable.

| Heather Black | Heather Grey |  |
|---------------|--------------|--|