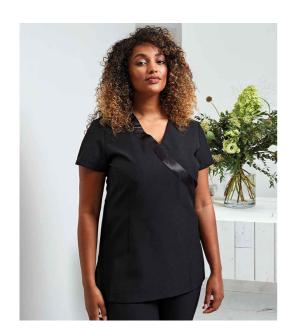

## **PR690 Premier**

Premier Ladies Rose Short Sleeve Tunic

Sizes: **6 - 24** 

Material: 100% polyester plain weave.

Weight: 185 gsm

## **Features**

- Easy care fabric.
- self Side vents.
- Mock wrap over with self colour satin trim.
- Machine washable.

• Bust darts.

- Back zip closure.
- Princess seams.

Blac