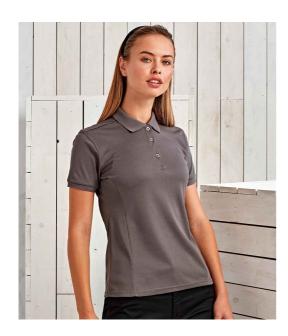

## **PR632 Premier**

Premier Ladies Coolchecker® Plus Piqué Polo Shirt

Sizes: XS - 4XL

Material: 100% Coolplus® polyester.

Weight: 185 gsm

## **Features**

- Double piqué knit.
  - Coolplus® wicking yarn.
- Easy care fabric.
- Quick dry.
- Antimicrobial fabric treatment.
- Snag, crease and shrink resistant.

- · Semi-fitted.
- Knitted collar and cuffs.
- Three self colour button placket.
- Side panels.
- 60°C wash.