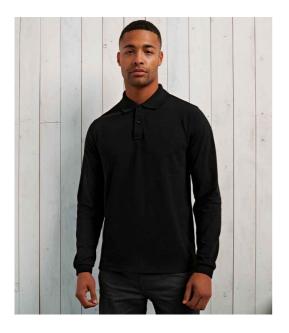

## **PR997** Premier

Premier Essential Unisex Long Sleeve Polo Shirt

Sizes: Material: Weight: S - 4XL 65% polyester/35% cotton. 200 gsm

# Features

- Antimicrobial fabric protection.
- Ribbed collar and cuffs.
- Longer length.
- Two self colour button placket.
- Extra body length.
- Twin needle hem.
- Machine washable at 60°C.

| Black | Navy |
|-------|------|