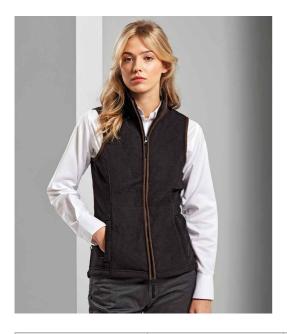

### **PR804** Premier

Premier Ladies Artisan Fleece Gilet

| Sizes:    |
|-----------|
| Material: |
| Weight:   |

XS - 3XL 100% polyester. 260 gsm

### **Features**

- Easy care fabric.
- Full length two way zip.
- Two front zip pockets.
- Front and back panels.
- Contrast trim detail.

| Ŵ           | Ŵ           | <b>Ú</b>   | Û                | <b>I</b>       |
|-------------|-------------|------------|------------------|----------------|
| Black/Black | Black/Brown | Navy/Brown | Moss Green/Brown | Burgundy/Brown |