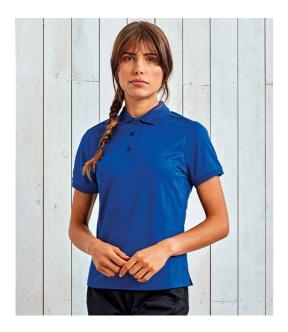

## **PR616** Premier

Premier Ladies Coolchecker® Piqué Polo Shirt

| Sizes:    | XS  |
|-----------|-----|
| Material: | 100 |
| Weight:   | 155 |

XS - XXL 100% polyester. 155 gsm

## Features

- Easy care, moisture wicking Pa fabric.
- Ribbed collar and cuffs.
- Taped neck.
- Three self colour button placket.
- Panelled detail for a more fitted shape.
- Side vents.
- Twin needle hem.