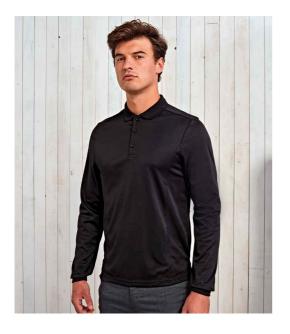

## **PR617** Premier

Premier Long Sleeve Coolchecker® Piqué Polo Shirt

| Sizes:    |  |
|-----------|--|
| Material: |  |
| Weight:   |  |

XS - 4XL 100% polyester. 155 gsm

## **Features**

- Easy care, moisture wicking fabric. shape.
- Ribbed collar and cuffs. •
- Three self colour button • placket.
- Panelled detail for more fitted
- Side vents.
- Longer length.

|       | <b>V</b> |
|-------|----------|
| Black | Navy     |