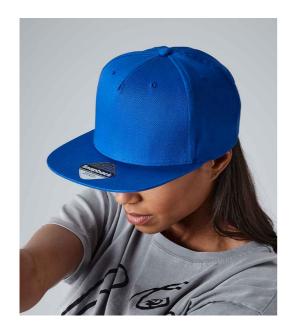

## **BB610 Beechfield**

Beechfield 5 Panel Snapback Rapper Cap

Sizes: ONE

Material: 100% cotton twill.

## **Features**

- 5 panel.
- Stitched ventilation eyelets.
- Flat peak.

- Retro style snapback size adjuster.
- Authentic visor sticker.
- · Tear out label.

|       |       | 4              |                 |        |                 |            |                  |             |          |        |        |
|-------|-------|----------------|-----------------|--------|-----------------|------------|------------------|-------------|----------|--------|--------|
| Black | White | French<br>Navy | Bright<br>Royal | Purple | Bottle<br>Green | Light Grey | Graphite<br>Grey | Classic Red | Burgundy | Orange | Yellow |