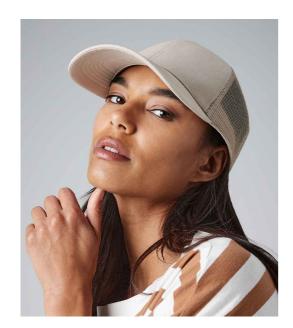

## **BB60N Beechfield**

Beechfield Organic Cotton Trucker Cap

Sizes: ONE

Material: 100% organic cotton front panel and peak.

## **Features**

- Polyester mesh rear panels.
- 6 panel.
- Structured front panels.
- Pre-curved peak.
- Snapback size adjuster.
- Tear out label.

| 4     |      | 4           | •           | -             |
|-------|------|-------------|-------------|---------------|
| Black | Sand | Oxford Navy | Olive Green | Graphite Grey |