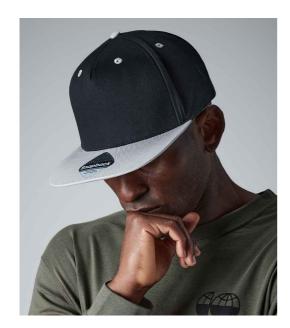

## **BB610C Beechfield**

Beechfield 5 Panel Contrast Snapback

Sizes: ONE

Material: 100% cotton twill.

## **Features**

• 5 panel.

• Contrast detail.

• Flat peak.

Retro style snapback size

adjuster.

• Authentic visor sticker.

· Tear out label.