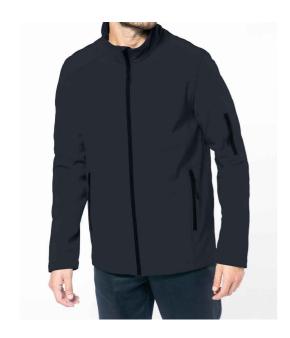

## KB401 Kariban

Kariban Soft Shell Jacket

**S - 3XL** Sizes:

Material: Three layer bonded soft shell.

## **Features**

- 95% polyester/5% elastane outer.
- Performance membrane with polyester micro fleece inner
- Showerproof and breathable.
- Taped neck.

- Collar high full length zip with chin guard and inner zip guard.
- Left sleeve zip pocket.
- Two front zip pockets.
- Open cuffs and hem.