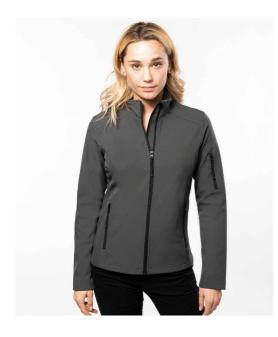

## KB400 Kariban

Kariban Ladies Soft Shell Jacket

Sizes: Material:

S - XXL

Three layer bonded soft shell.

## Features

- 95% polyester/5% elastane outer.
- Performance membrane with polyester micro fleece inner layer.
- Showerproof 800mm and breathable 3000mm.
- Shaped fit.
- Taped neck.

- Collar high full length zip with chin guard and inner zip guard.
- Left sleeve zip pocket.
- Two front zip pockets.
- Hemmed cuffs.
- Open hem.