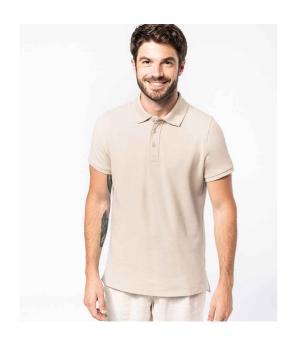

## KB209 Kariban

Kariban Organic Piqué Polo Shirt

Sizes: S - XXL

Material: 100% organic cotton.\*

Weight: 220 gsm

## **Features**

• Ribbed collar and cuffs.

• Taped neck and side vents.

- Three self colour button placket.
- Unbranded size label at neckline.

White

Storm Grey

Size conversions

|                 | S     | М  | L  | XL | XXL   |
|-----------------|-------|----|----|----|-------|
| Size:           | S     | М  | L  | XL | XXL   |
| Chest (to fit): | 34/36 | 38 | 40 | 42 | 44/46 |