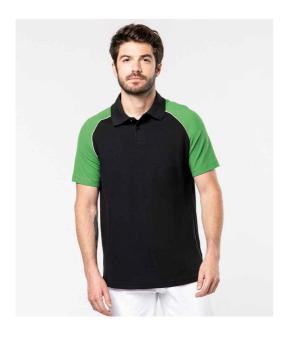

#### KB226 Kariban

Kariban Baseball Cotton Piqué Polo Shirt

| Sizes:    |  |  |
|-----------|--|--|
| Material: |  |  |
| Weight:   |  |  |

S - XXL 100% cotton. 200 gsm

## Features

- Ribbed collar.
- Taped neck.
- Contrast raglan sleeves with contrast light grey piping at raglan seams.
- Two self colour button placket.
- Twin needle stitching.

| Black/Green | Black/Red | Black/White | Navy/Royal Blue | Slate Grey/Black |
|-------------|-----------|-------------|-----------------|------------------|