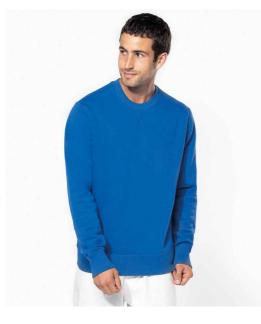

## KB442 Kariban

Kariban Crew Neck Sweatshirt

Sizes: Material: Weight: XS - XXL 80% combed cotton/20% polyester. 360 gsm

## Features

• Drop shoulder style.

• Ribbed collar, cuffs and hem.

- Contrast grey taped neck.
- Stitched V detail at neck.

| Black | Navy | Royal Blue | Oxford Grey | Red |
|-------|------|------------|-------------|-----|