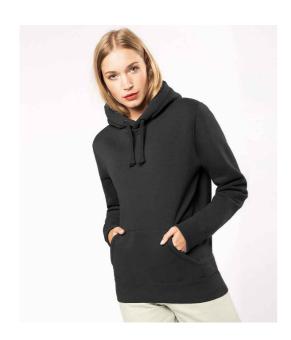

## KB443 Kariban

Kariban Heavy Contrast Hoodie

Sizes: XS - 3XL

Material: 80% ringspun combed cotton/20% polyester.

Weight: 360 gsm

## **Features**

- Low shrinkage brushed fleece fabric.
- Silicone wash.
- Drop shoulder style.
- Contrast inner hood and neck tape - heather grey on all colours except oxford grey is mid grey.
- Self colour drawcord.
- Front pouch pocket.
- Ribbed cuffs and hem.

| Black | Navy | Royal Blue | Oxford Grey | Red |
|-------|------|------------|-------------|-----|