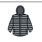

## KB6110 Kariban

Kariban Lightweight Hooded Padded Jacket

Sizes: S - XXL

Material: Polyamide outer.

## **Features**

- Polyester padding and lining.
- Warm and ultra-lightweight.
- Grown on hood with contrast lining, navy has self colour.
- Bound hood, cuffs and hem.
- Full length low profile zip with inner zip guard.
- Two front zip pockets.
- Packs away into storage bag.

Marl Silver

Marl Dark Grey