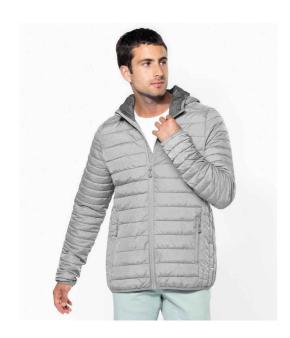

## KB6110 Kariban

Kariban Lightweight Hooded Padded Jacket

Sizes: S - XXL

Material: Polyamide outer.

## **Features**

- Polyester padding and lining.
- Warm and ultra-lightweight.
- Grown on hood with contrast lining, navy has self colour.
- Bound hood, cuffs and hem.
- Full length low profile zip with inner zip guard.
- Two front zip pockets.
- Packs away into storage bag.