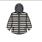

## KB6110 Kariban

Kariban Lightweight Hooded Padded Jacket

Sizes: S - XXL

Material: Polyamide outer.

## **Features**

- Polyester padding and lining.
- Warm and ultra-lightweight.
- Grown on hood with contrast lining, navy has self colour.
- Bound hood, cuffs and hem.
- Full length low profile zip with inner zip guard.
- Two front zip pockets.
- Packs away into storage bag.

Marl Silver

Marl Dark Grey