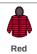

## KB6110 Kariban

Kariban Lightweight Hooded Padded Jacket

Sizes: S - XXL

Material: Polyamide outer.

## **Features**

- Polyester padding and lining.
- Warm and ultra-lightweight.
- Grown on hood with contrast lining, navy has self colour.
- Bound hood, cuffs and hem.
- Full length low profile zip with inner zip guard.
- Two front zip pockets.
- Packs away into storage bag.