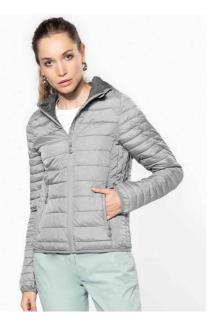

#### KB6111 Kariban

Kariban Ladies Lightweight Hooded Padded Jacket

Sizes: Material: XS - XL Polyamide outer.\*

## Features

- Polyester padding and lining.
- Warm and ultra-lightweight.
- Grown on hood with contrast lining, navy has self colour.
- Bound hood, cuffs and hem.
- Full length low profile zip with inner zip guard.
- Two front zip pockets.
- Packs away into storage bag.