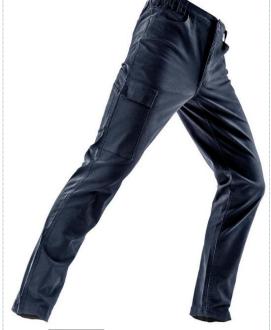

## **SUPER STRETCH SLIM CHINO**

Not too loose, not too tight, just right. These 5 pocket cotton trousers have an elastane mix blended for free 8 easy movement in a super stretch fit

Origin: Bangladesh Commodity Code: 6203423500

## Features:

- Cargo multi-use front pocket with tear release close
- Expandable waistband with belt loops
- YKK zip with button fastening
- Critical stress point bar tacking
- Twin needle stitched seams
- Western style side pockets
- Rear pocket
- Slim leg