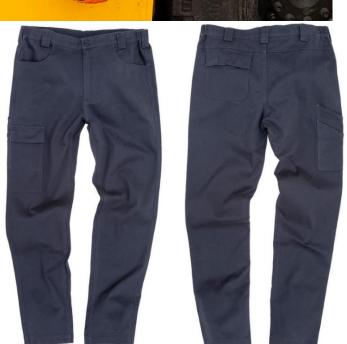

## Features:

- Cargo multi-use front pocket with tear release close
- Expandable waistband with belt loops
- YKK zip with button fastening
- Critical stress point bar tacking
- Twin needle stitched seams
- Western style side pockets
- Rear pocket
- Slim leg