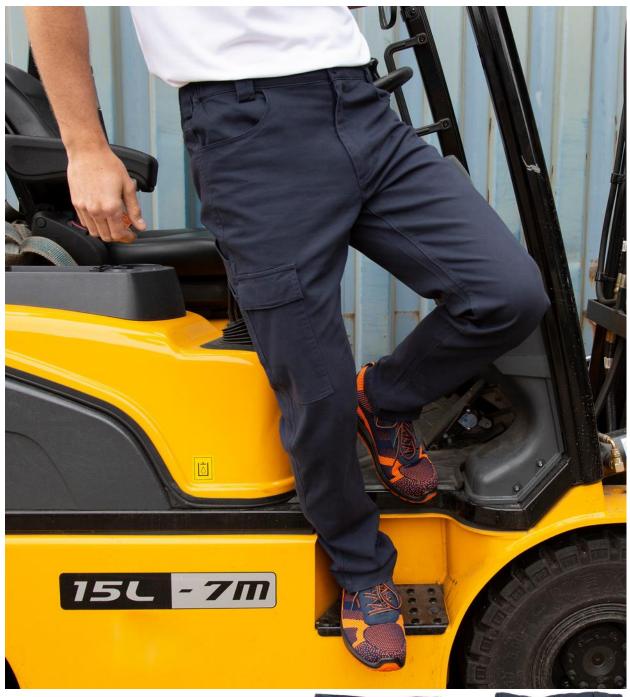

## **SUPER STRETCH SLIM CHINO**

Not too loose, not too tight, just right. These 5 pocket cotton trousers have an elastane mix blended for free 8 easy movement in a super stretch fit

Origin: Bangladesh Commodity Code: 6203423500

## Features:

- Cargo multi-use front pocket with tear release close
- Expandable waistband with belt loops
- YKK zip with button fastening
- Critical stress point bar tacking
- Twin needle stitched seams
- Western style side pockets
- Rear pocket
- Slim leg