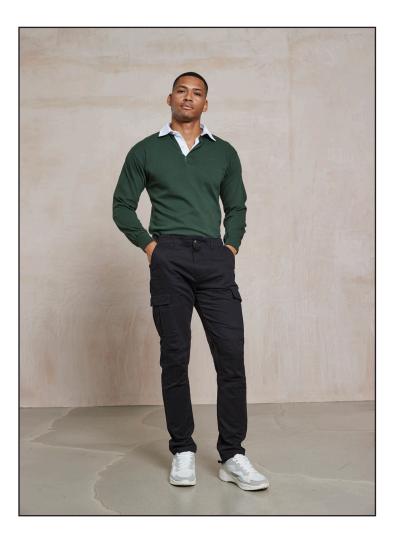

## FR625 Stretch Cargo Trousers

Fabric:

Weight: Sizes: Carton: 97% Cotton, 3% Elastane Stretch Twill 220gsm XS-2XL 24

Country of Origin: Bangladesh Commodity Code: 62034235

- Slim leg
- Garment washed
- · 2 Slanted pockets with single top stitching
- 2 Back pockets with welt flaps
- 2 side seam pockets
- Back darts with single top stitching
- Flat felled seams on inside and outside leg
- Front knee darts with single top stitched
- Grown on button through waistband
- Functioning drawcord around inside hem